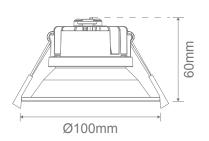

## **Specification Features**

| Input Voltage:                          | 240V AC                                                                        |  |  |  |
|-----------------------------------------|--------------------------------------------------------------------------------|--|--|--|
| Power (W):                              | 9W                                                                             |  |  |  |
| IP rating (IP):                         | IP54                                                                           |  |  |  |
| Lumens (lm):                            | Warm White 3000K - 785lm<br>Neutral White 4000K - 920lm<br>White 5000K - 865lm |  |  |  |
| LED type:                               | SMD                                                                            |  |  |  |
| CCT:                                    | 3000K - 4000K - 5000K (Switchable)                                             |  |  |  |
| CRI:                                    | ≥90                                                                            |  |  |  |
| Beam angle (°):                         | 60°                                                                            |  |  |  |
| Dimmable:                               | Yes                                                                            |  |  |  |
| Lifespan (hrs):                         | 40,000hrs                                                                      |  |  |  |
| Cutout (Ø):                             | Ø88-Ø90mm                                                                      |  |  |  |
| * Fully dimmable with suitable dimmers. |                                                                                |  |  |  |

# Diagrams / Additional

Cutout: Ø88-Ø90mm

| Item No.   | Variant | CCT  |
|------------|---------|------|
|            | 20815   | TRIO |
| DEEP-9-WHT | DALI    |      |
|            | 20816   | TRIO |