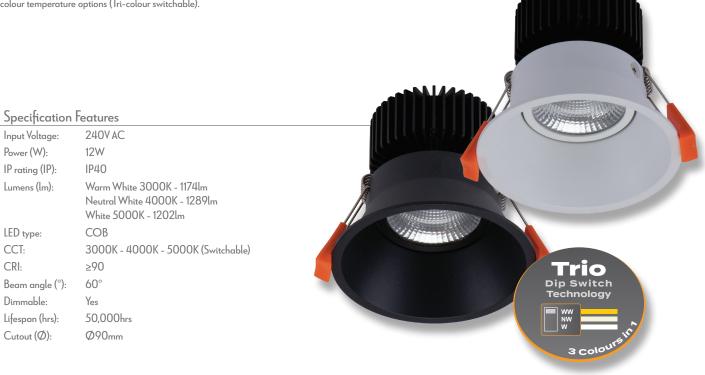

# DEEP-12 LED Downlight

#### Description

Anti-glare deep set 12W LED recessed adjustable downlight with COB chip and reflector. Comes complete with Led driver and flex/plug, fully dimmable with suitable dimmers. Available in Black or White frame, and with the choice of Warm White, Neutral White or White colour temperature options (Tri-colour switchable).