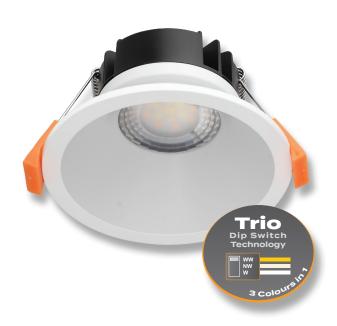

# DEEP-9 LED Downlight

## Description

Anti-glare deep set 9W LED recessed fixed downlight with SMD LED chips and optical lens. Comes complete with LED driver and flex & plug, fully dimmable with suitable dimmers.

Now with TRIO, the added option of changing the colour temperature output of the downlight with a dip switch at the back of the fitting.

## **Specification Features**

| Input Voltage:                          | 240V AC                                                                        |  |  |  |
|-----------------------------------------|--------------------------------------------------------------------------------|--|--|--|
| Power (W):                              | 9W                                                                             |  |  |  |
| IP rating (IP):                         | IP54                                                                           |  |  |  |
| Lumens (lm):                            | Warm White 3000K - 785lm<br>Neutral White 4000K - 920lm<br>White 5000K - 865lm |  |  |  |
| LED type:                               | SMD                                                                            |  |  |  |
| CCT:                                    | 3000K - 4000K - 5000K (Switchable)                                             |  |  |  |
| CRI:                                    | ≥90                                                                            |  |  |  |
| Beam angle (°):                         | 60°                                                                            |  |  |  |
| Dimmable:                               | Yes                                                                            |  |  |  |
| Lifespan (hrs):                         | 40,000hrs                                                                      |  |  |  |
| Cutout (Ø):                             | Ø88-Ø90mm                                                                      |  |  |  |
| * Fully dimmable with suitable dimmers. |                                                                                |  |  |  |