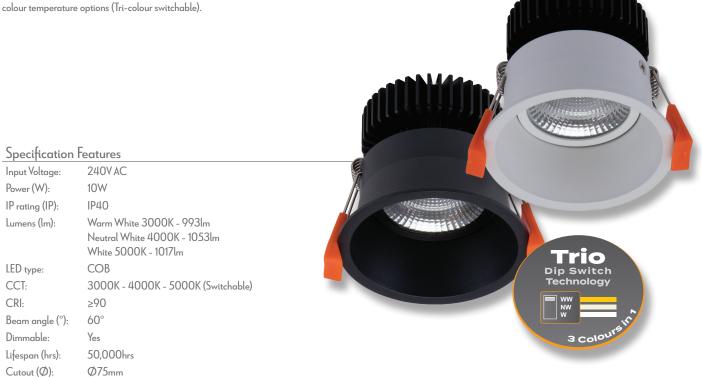

# DEEP-10 LED Downlight

#### Description

Anti-glare deep set 10W LED recessed adjustable downlight with COB chip and reflector. Comes complete with Led driver and flex/plug, fully dimmable with suitable dimmers. Available in Black or White frame, and with the choice of Warm White, Neutral White or White colour temperature options (Tri-colour switchable).

## **Specification Features**

| Input Voltage:                          | 240V AC                                                                        |  |  |  |
|-----------------------------------------|--------------------------------------------------------------------------------|--|--|--|
| Power (W):                              | 9W                                                                             |  |  |  |
| IP rating (IP):                         | IP54                                                                           |  |  |  |
| Lumens (lm):                            | Warm White 3000K - 785lm<br>Neutral White 4000K - 920lm<br>White 5000K - 865lm |  |  |  |
| LED type:                               | SMD                                                                            |  |  |  |
| CCT:                                    | 3000K - 4000K - 5000K (Switchable)                                             |  |  |  |
| CRI:                                    | ≥90                                                                            |  |  |  |
| Beam angle (°):                         | 60°                                                                            |  |  |  |
| Dimmable:                               | Yes                                                                            |  |  |  |
| Lifespan (hrs):                         | 40,000hrs                                                                      |  |  |  |
| Cutout (Ø):                             | Ø88-Ø90mm                                                                      |  |  |  |
| * Fully dimmable with suitable dimmers. |                                                                                |  |  |  |