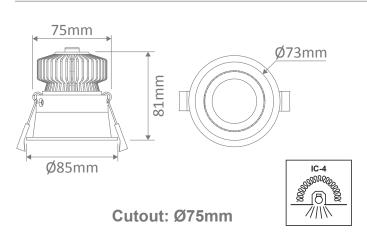

# Diagrams / Additional

Cutout: Ø88-Ø90mm

| Item No.   | Variant | CCT  |
|------------|---------|------|
|            | 20815   | TRIO |
| DEEP-9-WHT | DALI    |      |
|            | 20816   | TRIO |