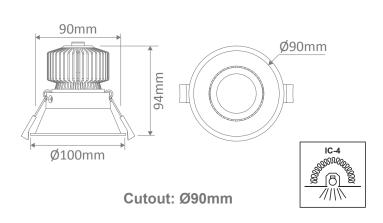

## Diagrams / Additional

| Item No. | Variant |       | CCT  |
|----------|---------|-------|------|
|          | Blk     | Wht   |      |
|          | 21731   | 21732 | TRIO |
| DEEP-12  | DA      |       |      |
|          | 21738   | 21736 | TRIO |