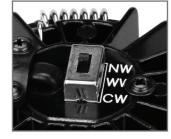

## Description

Anti-glare deep set 9W LED recessed fixed downlight with SMD LED chips and optical lens. Comes complete with LED driver and flex & plug, fully dimmable with suitable dimmers.

Now with TRIO, the added option of changing the colour temperature output of the downlight with a dip switch at the back of the fitting.

## **Specification Features**

| Input Voltage:                          | 240V AC                                                                        |  |  |  |
|-----------------------------------------|--------------------------------------------------------------------------------|--|--|--|
| Power (W):                              | 9W                                                                             |  |  |  |
| IP rating (IP):                         | IP54                                                                           |  |  |  |
| Lumens (lm):                            | Warm White 3000K - 785lm<br>Neutral White 4000K - 920lm<br>White 5000K - 865lm |  |  |  |
| LED type:                               | SMD                                                                            |  |  |  |
| CCT:                                    | 3000K - 4000K - 5000K (Switchable)                                             |  |  |  |
| CRI:                                    | ≥90                                                                            |  |  |  |
| Beam angle (°):                         | 60°                                                                            |  |  |  |
| Dimmable:                               | Yes                                                                            |  |  |  |
| Lifespan (hrs):                         | 40,000hrs                                                                      |  |  |  |
| Cutout (Ø):                             | Ø88-Ø90mm                                                                      |  |  |  |
| * Fully dimmable with suitable dimmers. |                                                                                |  |  |  |